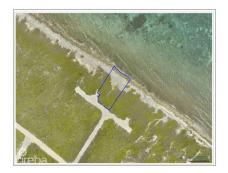

## Little Cayman East End Ocean Front Reef Protected Land

Little Cayman East, Little Cayman MLS# 414979

## US\$239,000

NEIL WILLIAMS 345 623-9999 neil@williams2realestate.com

MARC POTHIER 345 623-9999 marc@williams2realestate.com Dont be left behind in the recent rush to purchase on the tranquil serene island of Little Cayman. This perfectly placed reef-protected ocean front lot 0.35 of a acre is situated on the eastern tip overlooking Cayman Brac in the distance. With good elevation, enjoy amazing sunrises to the east Reasonably priced for you to attain your little island getaway dream

## **Key Details**

Width Depth **98 169** 

Acreage View

0.35 Water Front