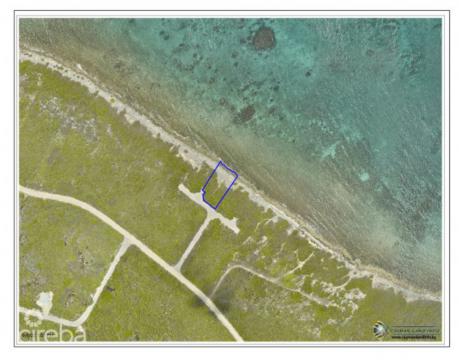

## Little Cayman East End Ocean Front Reef Protected Land

Little Cayman East, Little Cayman MLS# 414979

## US\$239,000

NEIL WILLIAMS 345 623-9999 neil@williams2realestate.com

MARC POTHIER 345 623-9999 marc@williams2realestate.com Dont be left behind in the recent rush to purchase on the tranquil serene island of Little Cayman. This perfectly placed reef-protected ocean front lot 0.35 of a acre is situated on the eastern tip overlooking Cayman Brac in the distance. With good elevation, enjoy amazing sunrises to the east Reasonably priced for you to attain your little island getaway dream

## **Key Details**

Width Depth **98 169** 

Acreage View

0.35 Water Front