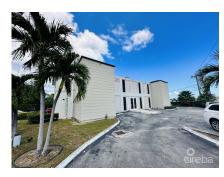

## CI\$450,000

This is a fantastic investment opportunity to own an 800sqft office space with existing rental clients.

Optimize your advertising with this prominent George Town location conveniently located at the four way stop by the new pickle ball facility and cricket ground, and maximize the constant visitors passing by.

Enjoy owning this fresh and modern unit with solar panels throughout and state of the art IT solutions.

A turn key unit with 800 square feet of floor space and drop ceilings with a private bathroom and plentiful natural light, complete with hurricane resistant windows and doors and a serviced elevator and security system.