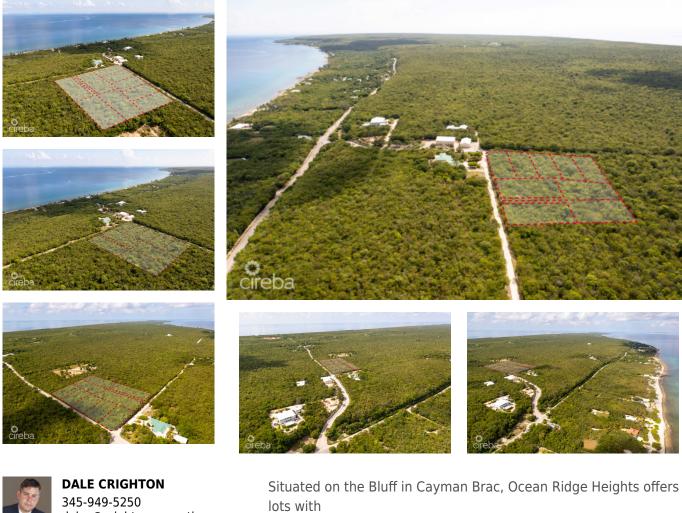

## Ocean Ridge Heights Lot 2 - Cayman Brac - Owner Financing

Cayman Brac Centre, Cayman Brac MLS# 415038

CI\$84,000

dalec@crightonproperties.com **TAMMY CRIGHTON-BUCK** 

tammycb@crightonproperties.com

high elevation ideal for a home or as an investment property for future appreciation. This beautiful island features a laid-back lifestyle, amazing diving, limestone caves, diverse flowers and wildlife and more. Owner financing available. Dimensions are approximate. Photos courtesy of caymanlandinfo.ky.