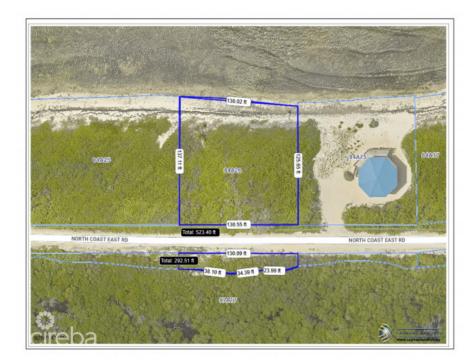

Situated on a sandy beach, this lot showcases remarkable depth and width, ensuring ample room for your future residence. With a generous lot size and an enviable location, this property presents an ideal setting for those seeking a tranquil and luxurious coastal lifestyle.

## **Key Details**

| Width | Depth |
|-------|-------|
| 130   | 137   |

| Acreage | View               |
|---------|--------------------|
| 0.45    | <b>Beach Front</b> |