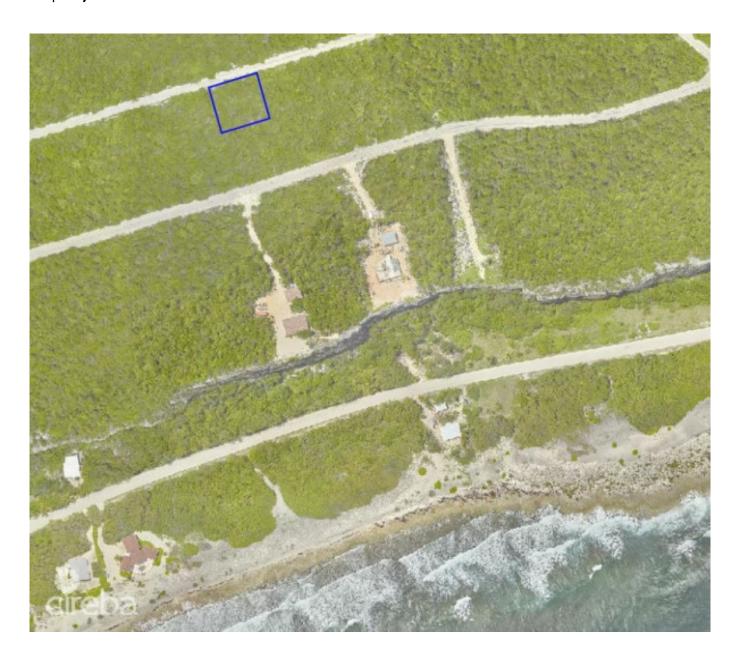

## **Cayman Brac Bluff Lot, Sunshine Drive**

Cayman Brac East, Cayman Brac MLS# 416645

CI\$56,841

Own over 10, 000 sqft of beautiful bluff property on Sunshine Drive.

At over 80 ft above sea level, you will be situated on one of the highests point of the breathtaking island.

Take advantage of the 100% stamp duty and building material import duty waivers making it so easy to purchase and build.

This is an opportunity you do not want to miss. Please do not hesitate to contact me for more details.

## **Key Details**

Width Depth **106 101** 

Acreage View

0.25 Garden View