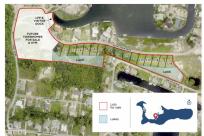

## CI\$185,000

SITE PLAN

**RUBA WIGHT** 345-623-1400 ruba.wight@evrealestate.com

Lovely, ready-to-build, lot for sale in a desirable area called Royal Palm Drive in Sunrise Landing. This location seems highly sought after due to its proximity to multimillion-dollar canal lots. The presence of reasonable covenants suggests that guidelines or restrictions are in place to maintain the quality and appeal of the area. The lot is priced competitively to facilitate a guick sale.