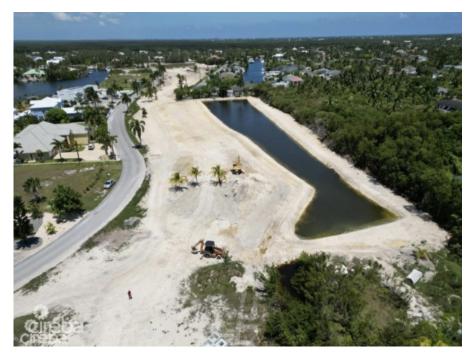

## CI\$185,000

SITE PLAN

**RUBA WIGHT** 345-623-1400 ruba.wight@evrealestate.com

Lovely, ready-to-build, lot for sale in a desirable area called Royal Palm Drive in Sunrise Landing. This location seems highly sought after due to its proximity to multimillion-dollar canal lots. The presence of reasonable covenants suggests that guidelines or restrictions are in place to maintain the quality and appeal of the area. The lot is priced competitively to facilitate a guick sale.