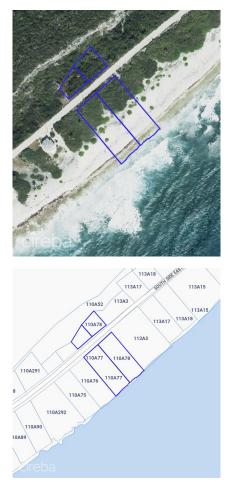

# **Cayman Brac Beachfront Development One**

Cayman Brac East, Cayman Brac MLS# 419609

#### CI\$432,000

KRAIG HISLOP 345-949-7677 kraig@rainbow.ky

This 1.59-acre parcel boasts 200 feet of pristine Caribbean Sea frontage on the peaceful south side of Cayman Brac. With generous depth, this property offers the ideal setting for a private estate or boutique development. Enjoy uninterrupted sea views, consistent Island breezes, and the unspoiled charm of Brac living. The land features direct beach access and natural elevation, making it both visually striking and functionally appealing. A rare opportunity to craft your vision on a prime stretch of coastline.

## Key Details

| Width   | Depth              |
|---------|--------------------|
| 200     | <b>330</b>         |
| Acreage | View               |
| 1.59    | <b>Ocean Front</b> |

#### **Additional Feature**

| Zoning                  | Covenants | Approx. Water Frontag | Soil |
|-------------------------|-----------|-----------------------|------|
| Agriculture/Residential | Νο        | 200                   | Rock |