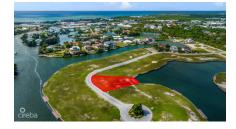

#### **Harbour Reach Land Parcel**

Prospect/Spotts, Grand Cayman MLS# 416715

# **FLEUR COLEMAN** fleur.coleman@theagencyre.com

Your Dream Waterfront Property in Harbour Reach! Imagine enjoying breathtaking sunset views from this idyllic, west-facing lot located in the prestigious gated community of Harbour Reach, Grand Harbour. Now available with a new price! This prime 14,648 sq ft (0.34-acre) lot offers the perfect canvas for your dream home, with plans already in place for a spectacular 5,750 sq ft residence designed by the renowned Trio Architecture. Both planning and strata approvals are secured, and construction drawings are complete, including solar integration, pool and landscape designs, as well as a bespoke interior design concept. Set along the widest part of the Harbour Reach canal, this unique lot provides exceptional street frontage and a stunning vista across the serene lagoon, offering maximum privacy with no direct opposite-side neighbors. The west-facing orientation promises sunny afternoons by the pool and picture-perfect sunsets over the water. A private boat dock is included for seamless access to the North Sound, making this property a boater's paradise. This is an unparalleled opportunity to own a remarkable waterfront property in one of Grand Harbour's most sought-after communities. Don't miss out on this exceptional value!