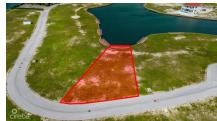

#### **Harbour Reach Land Parcel**

Prospect/Spotts, Grand Cayman MLS# 416715

# **FLEUR COLEMAN** fleur.coleman@theagencyre.com

Your Dream Waterfront Property in Harbour Reach! Imagine enjoying breathtaking sunset views from this idyllic, west-facing lot located in the prestigious gated community of Harbour Reach, Grand Harbour. Now available with a new price! This prime 14,648 sq ft (0.34-acre) lot offers the perfect canvas for your dream home, with plans already in place for a spectacular 5,750 sq ft residence designed by the renowned Trio Architecture. Both planning and strata approvals are secured, and construction drawings are complete, including solar integration, pool and landscape designs, as well as a bespoke interior design concept. Set along the widest part of the Harbour Reach canal, this unique lot provides exceptional street frontage and a stunning vista across the serene lagoon, offering maximum privacy with no direct opposite-side neighbors. The west-facing orientation promises sunny afternoons by the pool and picture-perfect sunsets over the water. A private boat dock is included for seamless access to the North Sound, making this property a boater's paradise. This is an unparalleled opportunity to own a remarkable waterfront property in one of Grand Harbour's most sought-after communities. Don't miss out on this exceptional value!