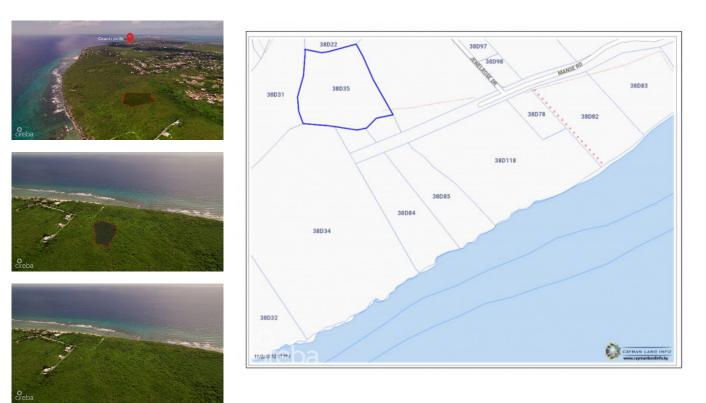

## 2.5 Acres - Manse Road

Savannah / Lower Valley, Grand Cayman MLS# 416750

## CI\$696,960

YOANA BONILLA yoana@c21cayman.com

A Developers Dream!

20 Ft above sea level. This large parcel of land can easily be developed and subdivided into approximately 10 house lots.

Do not wait, this opportunity will not stick around for long. Call me today and lets make this money-making opportunity a reality.

| Width      | Depth              |
|------------|--------------------|
| <b>393</b> | <b>337</b>         |
| Acreage    | View               |
| 2.50       | <b>Garden View</b> |

The information contained herein has been furnished by the owner and or their nominee and represented by them to be accurate. The listing company, agent and CIREBA MLS disclaims any liability or responsibility for any inaccuracies, errors or omissions in the represented information and all the information contained herein is subject to errors, omissions, price changes, prior sale or withdrawal, without notice and is at all times subject to verification by the purchaser.