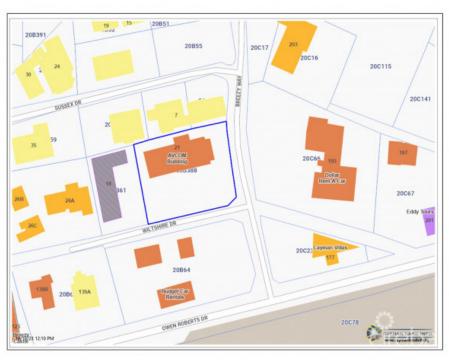

256 Crighton Building, Crewe Rd, PO BOX 1977, Grand Cayman, KY1-1104, Cayman Islands

Phone: +1 (345) 949-7099 Fax: +1 (345) 949-6819 Email: info@cireba.com

## **Avcom Building**

George Town, Grand Cayman MLS# 416763

## CI\$2,600,000











**TONY CATALANOTTO** 345-923-1111 tony@heritageandhinton.com

A very rare opportunity to own a stand-alone commercial building just down the road from the airport. Ideal for an end user or as a great investment as opportunities such as these do not come up all that often. The property is built to accommodate multiple tenants with their own entrances.

## **Essential Information**

Type Status MLS# Listing Type

Commercial Current 416763 Offices / Mixed Use

## **Key Details**

Year Built Sq.Ft. **2001 7,407**