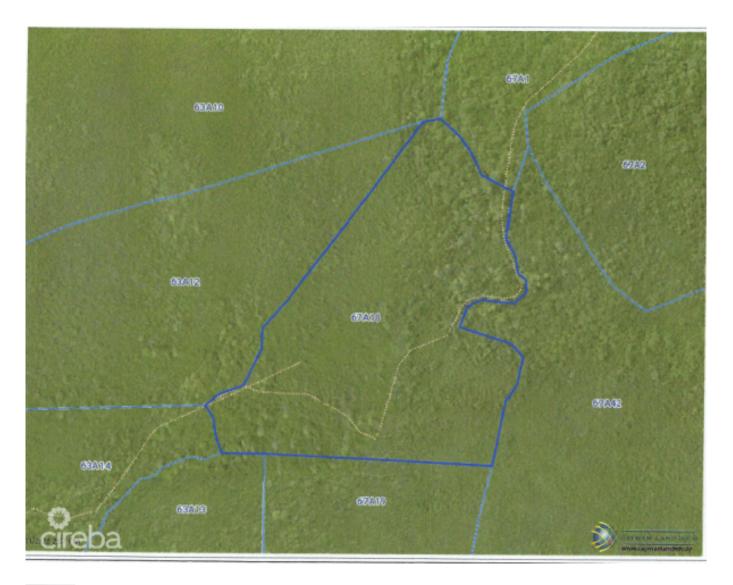

## **East Interior Land**

East Interior, Grand Cayman MLS# 416766

CI\$275,000

ALISTER AYRES 345-946-7888 alister@cip.realestate Approximately 9.8 acres of undeveloped, bush-covered land in an area of increasing interest . Access by 6ft wide right-of-way

## **Key Details**

| Width       | Depth         |
|-------------|---------------|
| <b>400</b>  | <b>650</b>    |
| Acreage     | View          |
| <b>9.80</b> | <b>Inland</b> |