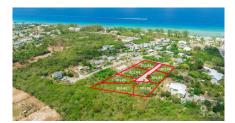

# Mahogany Grove Lot 1

West Bay, Grand Cayman MLS# 416784

#### JACQUELINE ZIEMNIAK

jacqueline.ziemniak@remax.ky

The lot is surrounded by mature trees and natural landscaping, providing a serene and peaceful environment. With .2342 acres you have ample room to design a home that perfectly suits your needs and desires.

### **Key Details**

Width Depth 113 88

Acreage View

0.23 Garden View