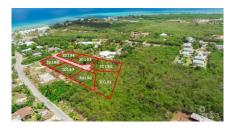

# Mahogany Grove Lot 1

West Bay, Grand Cayman MLS# 416784

#### JACQUELINE ZIEMNIAK

jacqueline.ziemniak@remax.ky

The lot is surrounded by mature trees and natural landscaping, providing a serene and peaceful environment. With .2342 acres you have ample room to design a home that perfectly suits your needs and desires.