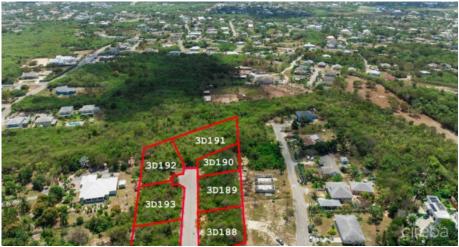

## **Mahogany Grove Lot 3**

West Bay, Grand Cayman MLS# 416786

## CI\$300,486

**JACQUELINE ZIEMNIAK** jacqueline.ziemniak@remax.ky

The lot is surrounded by mature trees and natural landscaping, providing a serene and peaceful environment. With .2336 acres you have ample room to design a home that perfectly suits your needs and desires.

Fully equipped with essential utilities, ensuring a hassle-free building process, and the subdivision features restrictive covenants, paved asphalt roads, an elevation of 8 - 10 feet above sea level and requires little to no fill. Easy access to the new bypass, restaurants, shopping, and much more.