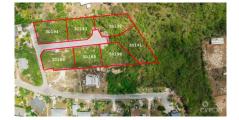

## **Mahogany Grove Lot 3**

West Bay, Grand Cayman MLS# 416786

## CI\$300,486

**JACQUELINE ZIEMNIAK** jacqueline.ziemniak@remax.ky

The lot is surrounded by mature trees and natural landscaping, providing a serene and peaceful environment. With .2336 acres you have ample room to design a home that perfectly suits your needs and desires.

Fully equipped with essential utilities, ensuring a hassle-free building process, and the subdivision features restrictive covenants, paved asphalt roads, an elevation of 8 - 10 feet above sea level and requires little to no fill. Easy access to the new bypass, restaurants, shopping, and much more.