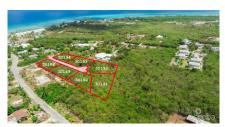

## **Mahogany Grove Lot 3**

West Bay, Grand Cayman MLS# 416786

## CI\$300,486

**JACQUELINE ZIEMNIAK** jacqueline.ziemniak@remax.ky

The lot is surrounded by mature trees and natural landscaping, providing a serene and peaceful environment. With .2336 acres you have ample room to design a home that perfectly suits your needs and desires.

Fully equipped with essential utilities, ensuring a hassle-free building process, and the subdivision features restrictive covenants, paved asphalt roads, an elevation of 8 - 10 feet above sea level and requires little to no fill. Easy access to the new bypass, restaurants, shopping, and much more.