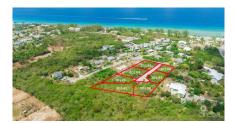

## **Mahogany Grove Lot 3**

West Bay, Grand Cayman MLS# 416786

## CI\$300,486

**JACQUELINE ZIEMNIAK** jacqueline.ziemniak@remax.ky

The lot is surrounded by mature trees and natural landscaping, providing a serene and peaceful environment. With .2336 acres you have ample room to design a home that perfectly suits your needs and desires.

Fully equipped with essential utilities, ensuring a hassle-free building process, and the subdivision features restrictive covenants, paved asphalt roads, an elevation of 8 - 10 feet above sea level and requires little to no fill. Easy access to the new bypass, restaurants, shopping, and much more.