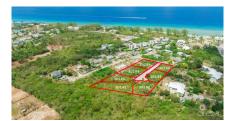

## **Mahogany Grove Lot 6**

West Bay, Grand Cayman MLS# 416789

## CI\$323,768

**JACQUELINE ZIEMNIAK** jacqueline.ziemniak@remax.ky

The lot is surrounded by mature trees and natural landscaping, providing a serene and peaceful environment. With .2517 acres you have ample room to design a home that perfectly suits your needs and desires.

Fully equipped with essential utilities, ensuring a hassle-free building process, and the subdivision features restrictive covenants, paved asphalt roads, an elevation of 8 - 10 feet above sea level and requires little to no fill. Easy access to the new bypass, restaurants, shopping, and much more.