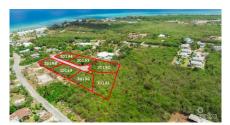

## **Mahogany Grove Lot 6**

West Bay, Grand Cayman MLS# 416789

## CI\$323,768

**JACQUELINE ZIEMNIAK** jacqueline.ziemniak@remax.ky

The lot is surrounded by mature trees and natural landscaping, providing a serene and peaceful environment. With .2517 acres you have ample room to design a home that perfectly suits your needs and desires.

Fully equipped with essential utilities, ensuring a hassle-free building process, and the subdivision features restrictive covenants, paved asphalt roads, an elevation of 8 - 10 feet above sea level and requires little to no fill. Easy access to the new bypass, restaurants, shopping, and much more.