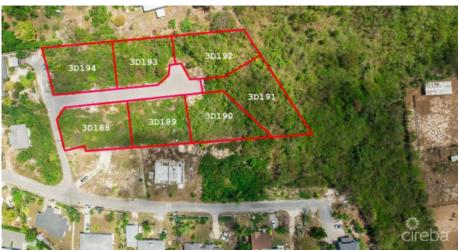

## **Mahogany Grove Lot 6**

West Bay, Grand Cayman MLS# 416789

## CI\$323,768

**JACQUELINE ZIEMNIAK** jacqueline.ziemniak@remax.ky

The lot is surrounded by mature trees and natural landscaping, providing a serene and peaceful environment. With .2517 acres you have ample room to design a home that perfectly suits your needs and desires.

Fully equipped with essential utilities, ensuring a hassle-free building process, and the subdivision features restrictive covenants, paved asphalt roads, an elevation of 8 - 10 feet above sea level and requires little to no fill. Easy access to the new bypass, restaurants, shopping, and much more.