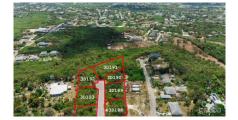

## **Mahogany Grove Lot 6**

West Bay, Grand Cayman MLS# 416789

## CI\$323,768

**JACQUELINE ZIEMNIAK** jacqueline.ziemniak@remax.ky

The lot is surrounded by mature trees and natural landscaping, providing a serene and peaceful environment. With .2517 acres you have ample room to design a home that perfectly suits your needs and desires.

Fully equipped with essential utilities, ensuring a hassle-free building process, and the subdivision features restrictive covenants, paved asphalt roads, an elevation of 8 - 10 feet above sea level and requires little to no fill. Easy access to the new bypass, restaurants, shopping, and much more.