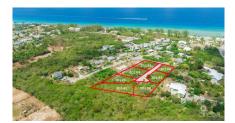

## **Mahogany Grove Lot 7**

West Bay, Grand Cayman MLS# 416790

## CI\$306,145

**JACQUELINE ZIEMNIAK** jacqueline.ziemniak@remax.ky

The lot is surrounded by mature trees and natural landscaping, providing a serene and peaceful environment. With .2380 acres you have ample room to design a home that perfectly suits your needs and desires.