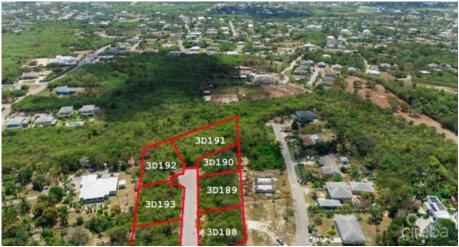

## **Mahogany Grove Lot 7**

West Bay, Grand Cayman MLS# 416790

## CI\$306,145

**JACQUELINE ZIEMNIAK** jacqueline.ziemniak@remax.ky

The lot is surrounded by mature trees and natural landscaping, providing a serene and peaceful environment. With .2380 acres you have ample room to design a home that perfectly suits your needs and desires.