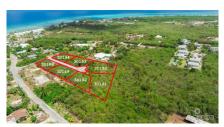

## **Mahogany Grove Lot 7**

West Bay, Grand Cayman MLS# 416790

## CI\$306,145

**JACQUELINE ZIEMNIAK** jacqueline.ziemniak@remax.ky

The lot is surrounded by mature trees and natural landscaping, providing a serene and peaceful environment. With .2380 acres you have ample room to design a home that perfectly suits your needs and desires.