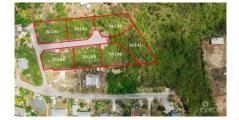

## **Mahogany Grove Lot 7**

West Bay, Grand Cayman MLS# 416790

## CI\$306,145

**JACQUELINE ZIEMNIAK** jacqueline.ziemniak@remax.ky

The lot is surrounded by mature trees and natural landscaping, providing a serene and peaceful environment. With .2380 acres you have ample room to design a home that perfectly suits your needs and desires.