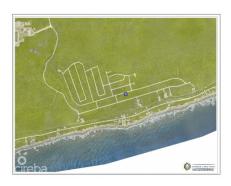

## **Selworthy Grove Bluff Subdivision**

Cayman Brac East, Cayman Brac MLS# 416797

# **JACQUELINE SCHOFIELD**

This 0.2461 acre residential lot in the Selworthy Grove subdivision is located over 80 feet high and dry on the famous Cayman Brac Bluff. With a community Tennis Court and great neighbourhood layout, this parcel is perfect for your dream home jacqueline@bhhscaymanislands.com or as a land banking opportunity. Contact us today to discuss this fabulous investment opportunity!

### **Essential Information**

Type Status MLS# Listing Type Land **Low Density** Pen/Con 416797 Residential

### **Key Details**

Width Depth 100 100

Acreage View **0.25 Garden View**