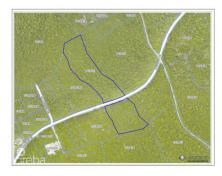

## CI\$640,000

**COLLEEN MARTIN** colleen@propertycayman.com

In the heart of Central Brac, this land is divided by Songbird Drive. The northern section spans about 2.88 acres, while the southern part is around 1.7 acres, creating a substantial 4.59 acre property. Positioned centrally in Brac, it provides easy access to Kirk Market, restaurants, Le Soleil, churches, and the public beach. Enjoy the convenience of proximity while still embracing the tranquility of your private oasis.

## **Key Details**

Width Depth **291 1,020** 

Acreage View **4.59** Inland