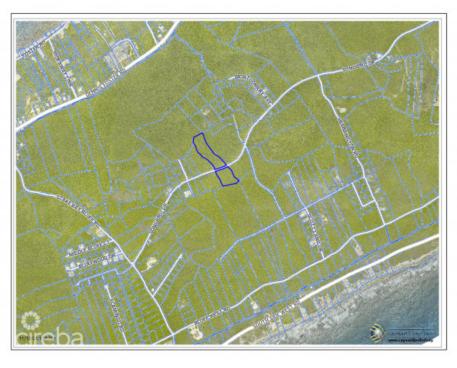

## Cayman Brac 4.59 Acres, Centrally Located

Cayman Brac Centre, Cayman Brac MLS# 416802

## CI\$640,000

**COLLEEN MARTIN** colleen@propertycayman.com

In the heart of Central Brac, this land is divided by Songbird Drive. The northern section spans about 2.88 acres, while the southern part is around 1.7 acres, creating a substantial 4.59 acre property. Positioned centrally in Brac, it provides easy access to Kirk Market, restaurants, Le Soleil, churches, and the public beach. Enjoy the convenience of proximity while still embracing the tranquility of your private oasis.

## **Key Details**

Width Depth **291 1,020** 

Acreage View **4.59** Inland