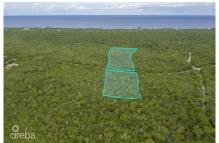

## Cayman Brac 4.59 Acres, Centrally Located

Cayman Brac Centre, Cayman Brac MLS# 416802

## CI\$640,000

**COLLEEN MARTIN** colleen@propertycayman.com

In the heart of Central Brac, this land is divided by Songbird Drive. The northern section spans about 2.88 acres, while the southern part is around 1.7 acres, creating a substantial 4.59 acre property. Positioned centrally in Brac, it provides easy access to Kirk Market, restaurants, Le Soleil, churches, and the public beach. Enjoy the convenience of proximity while still embracing the tranquility of your private oasis.