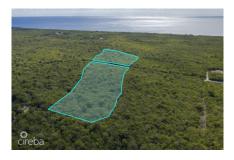

## Cayman Brac 4.59 Acres, Centrally Located

Cayman Brac Centre, Cayman Brac MLS# 416802

## CI\$640,000

**COLLEEN MARTIN** colleen@propertycayman.com

In the heart of Central Brac, this land is divided by Songbird Drive. The northern section spans about 2.88 acres, while the southern part is around 1.7 acres, creating a substantial 4.59 acre property. Positioned centrally in Brac, it provides easy access to Kirk Market, restaurants, Le Soleil, churches, and the public beach. Enjoy the convenience of proximity while still embracing the tranquility of your private oasis.