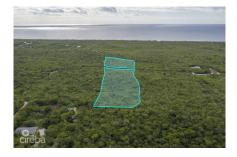

## Cayman Brac 4.59 Acres, Centrally Located

Cayman Brac Centre, Cayman Brac MLS# 416802

## CI\$640,000

**COLLEEN MARTIN** colleen@propertycayman.com

In the heart of Central Brac, this land is divided by Songbird Drive. The northern section spans about 2.88 acres, while the southern part is around 1.7 acres, creating a substantial 4.59 acre property. Positioned centrally in Brac, it provides easy access to Kirk Market, restaurants, Le Soleil, churches, and the public beach. Enjoy the convenience of proximity while still embracing the tranquility of your private oasis.