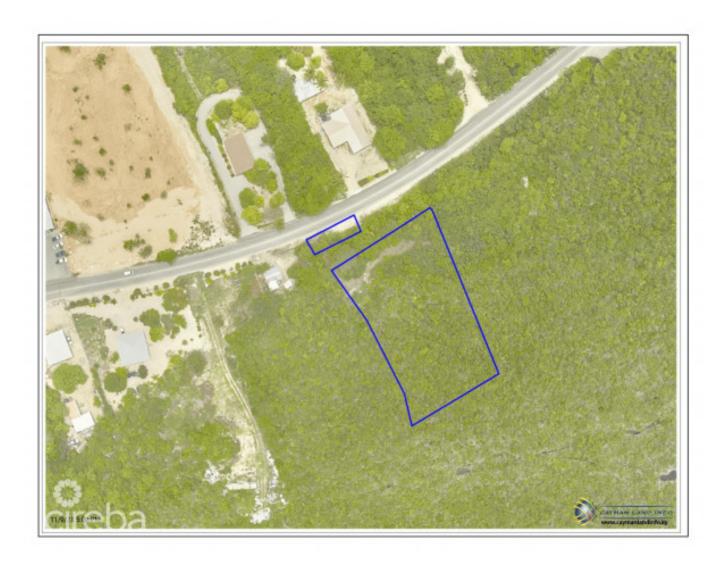

## Bluff Edge & Under Bluff Edge Lots (0.92 Acres)

Cayman Brac West, Cayman Brac MLS# 416810

CI\$175,000

**CHARLIE BROWN** 345-949-7677 charlie@rainbow.ky

These are two parcels to the West End of Cayman Brac near to the airport, hotels and other commercial businesses.

The large lot is on top of the bluff edge 95B258 and the smaller lot 95B257 is under the bluff edge with a 30ft right of way over it in favour of parcel 95B258 on top of the bluff.