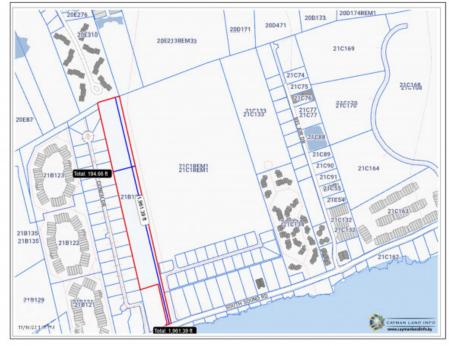

256 Crighton Building, Crewe Rd, PO BOX 1977, Grand Cayman, KY1-1104, Cayman Islands

Phone: +1 (345) 949-7099 Fax: +1 (345) 949-6819 Email: info@cireba.com

## **South Sound Development Site 7.51 Acres**

South Sound, Grand Cayman MLS# 415276

## CI\$6,500,000











RENE HISLOP 345-949-7677 rene@rainbow.ky

Largest Development Site currently available in South Sound. Can be used for single family house lots or apartments.

## **Essential Information**

Type Status MLS# Listing Type
Land Current 415276 Low Density
Residential

## **Key Details**

Width Depth **195 1,950** 

Acreage View **7.51** Inland