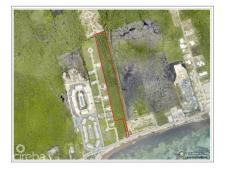

256 Crighton Building, Crewe Rd, PO BOX 1977, Grand Cayman, KY1-1104, Cayman Islands

Phone: +1 (345) 949-7099 Fax: +1 (345) 949-6819 Email: info@cireba.com

## **South Sound Development Site 7.51 Acres**

South Sound, Grand Cayman MLS# 415276

## CI\$6,500,000











RENE HISLOP 345-949-7677 rene@rainbow.ky

Largest Development Site currently available in South Sound. Can be used for single family house lots or apartments.

## **Essential Information**

Type Status MLS# Listing Type
Land Current 415276 Low Density
Residential

## **Key Details**

Width Depth **195 1,950** 

Acreage View **7.51** Inland