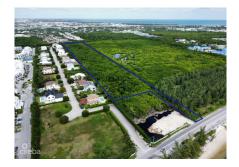

## **South Sound Development Site 7.51 Acres**

South Sound, Grand Cayman MLS# 415276

## CI\$6,500,000

RENE HISLOP 345-949-7677 rene@rainbow.ky

Largest Development Site currently available in South Sound. Can be used for single family house lots or apartments.