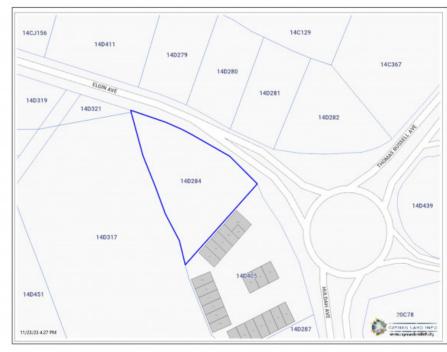

### US\$4,500,000

JULIETTE REA 345-938-8000 jrea@oceanfrontrealty.ky

This is a rare opportunity to purchase incredible land located for Prime Development with massive road footage of approximately 325 ft in a very sought after area. Just off the CNB round-about and across from Midtown Plaza on Elgin Avenue, this land is in a busy and popular area and has multiple options for development, including a commercial office building or shopping plaza and beyond. For example, more specifically, it could cater to retail, banks, professional services, supermarkets, health care, car dealerships etcetera...a realm of possibilities... The parcel is cleared and ready for development. Map taken from CI Lands and Registry

# **Key Details**

Width Depth **325 125** 

Acreage View **0.94** Inland

Year Built

1

### **Additional Feature**

Zoning Covenants Road Frontage

Commercial No 325