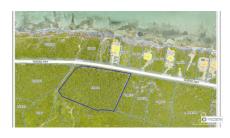

## Queen's Highway Subdivision Lot #5

North East Coast / Colliers, Grand Cayman MLS# 416870

## CI\$128,000

CINDY RAYMOND 345-949-9752 cindy.raymond@remax.ky

KIM LUND 345-949-9772 kim.lund@remax.ky

Perfect location to build a spacious home or cottage for those weekend getaways that you and your family will enjoy for many years to come. Let the soothing breeze and tranquility of East End captivate you. There are just 5 Lots within this new subdivision along Queen's Hwy. Ideal location just minutes from Morritts Resort, Wyndham Reef Resort, an array of Restaurants nearby, Fosters Grocery and more!

Subdivision is pending CPA approval. December 2023 anticipated for approval.