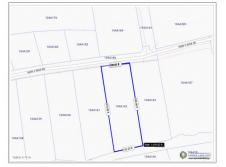

## **Key Details**

| Width       | Depth             |
|-------------|-------------------|
| <b>132</b>  | <b>375</b>        |
| Acreage     | View              |
| <b>1.12</b> | <b>Water View</b> |

The information contained herein has been furnished by the owner and or their nominee and represented by them to be accurate. The listing company, agent and CIREBA MLS disclaims any liability or responsibility for any inaccuracies, errors or omissions in the represented information and all the information contained herein is subject to errors, omissions, price changes, prior sale or withdrawal, without notice and is at all times subject to verification by the purchaser.