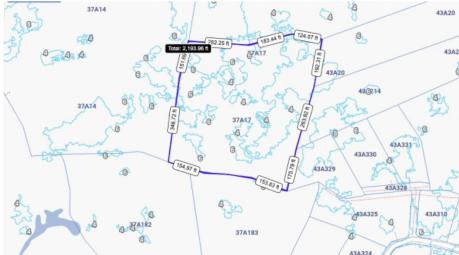

## CI\$750,000

**QUATRO HATCH** 345-945-4411 quatro@coldwellbankercayman.com

This 7 acre parcel is located in the Lookout Gardens area of Bodden Town. Good elevation and good farm land. ROW would have to be negotiated. At only \$2 per square foot, there is significant room for improved equity.

## **Key Details**

Width Depth **556 532** 

Acreage View **7.00** Inland