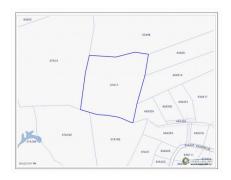

## CI\$750,000

**QUATRO HATCH** 345-945-4411 quatro@coldwellbankercayman.com

This 7 acre parcel is located in the Lookout Gardens area of Bodden Town. Good elevation and good farm land. ROW would have to be negotiated. At only \$2 per square foot, there is significant room for improved equity.

## **Key Details**

Width Depth **556 532** 

Acreage View **7.00** Inland