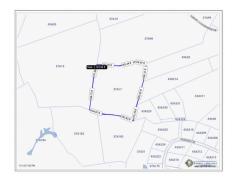

## CI\$750,000

**QUATRO HATCH** 345-945-4411 quatro@coldwellbankercayman.com

This 7 acre parcel is located in the Lookout Gardens area of Bodden Town. Good elevation and good farm land. ROW would have to be negotiated. At only \$2 per square foot, there is significant room for improved equity.

## **Key Details**

Width Depth **556 532** 

Acreage View **7.00** Inland