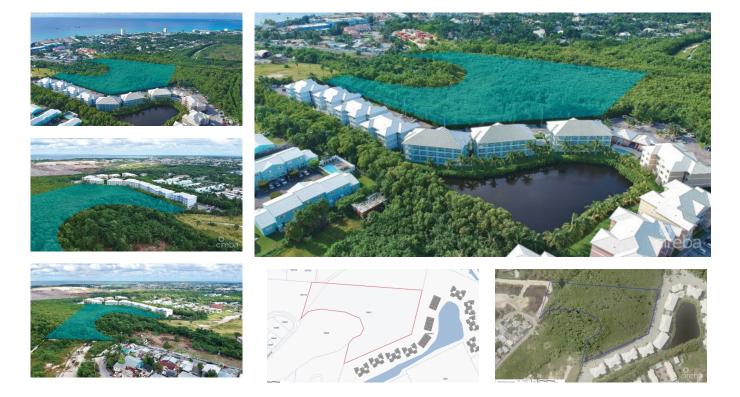

## 3.74 Acres High Density Land In Central George Town

Seven Mile Corridor, Grand Cayman MLS# 417044

## CI\$3,750,000

MARQUES RIDDICK 345-233-5000 marques.riddick@remax.ky Calling all Developers! Great opportunity to buy a large High Density Residential Parcel in Central George Town. Future plans for the parcel include access from off of the Seven Mile Corridor By-Pass. Currently there is access from West Bay Road and Helen Drive. The designation of High Density is the best for maximizing your development opportunities. The least expensive lot over 3 Acres in Central George Town. \*Graphic overlay is an estimation.