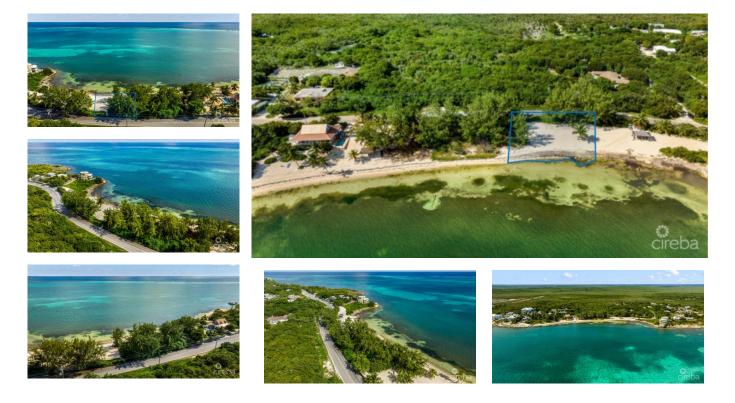

# Gun Bay Beachfront Development Site | East End

East End / High Rock, Grand Cayman MLS# 417045

#### US\$495,000

JAMES BOVELL 345-945-4000 james.bovell@remax.ky

This beautiful 0.31-acre parcel of white sandy beach is perfect for investment and has approximately 110 ft. of pristine water frontage, the site is between 2' to 9' above sea level. Located in the tranquil area of the East End just before "The Castle" and Police Station in Gun Bay, this is a great property that offers a great family homesite. Zoned as a Beach Resort/residential, this parcel offers a multitude of opportunities for development and stunning sunrise/sunset views. East End is fast becoming a popular location with its clear coastline, nature attractions like the Botanic Gardens and Iguana Sanctuary, and an increase in facilities and amenities like Health City and the East End Dive Centre. As infrastructure is moving out this way and it will be easier to get in and out of town once the new bypass extension is completed, this land is a great investment. As Grand Cayman continues to be developed, demand for land will increase. You must see this parcel to appreciate its excellence. Don't miss this spectacular opportunity. Call now!