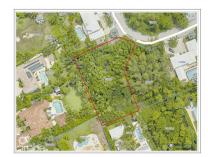

## Vienna Circle, Large Lot, South Sound

South Sound, Grand Cayman MLS# 417048

## US\$725,000

**STEVE PARSONS** 345 949-5916 steve@propertypals.ky

**PAM PARSONS** pam@propertypals.ky

South Sound is where its at! Close to everything - George Town, Grand Harbour, the ocean, sports fun, schools, restaurants - great family location and an easy location without major traffic hassles. Vienna Circle is a beautiful neighborhood; safe and private, off the main South Sound Road and just across the street from a designated beach access spot! Its rare to find homesites in South Sound, especially one at nearly half an acre (currently only 2 are listed for sale!). Contact us and lets talk about making this land yours!

## **Key Details**

Width Depth **123 182** 

Acreage View

0.47 Garden View