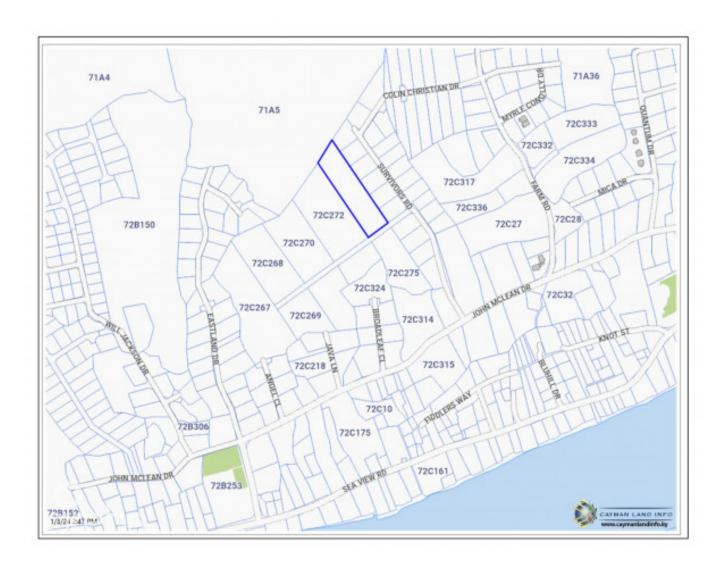

## CI\$320,000

ALISTER AYRES 345-946-7888 alister@cip.realestate Residential developable land north of John McLean Drive generally 5ft above sea level.

Suitable for subdivision into seven house lots or 36 apartments

## **Key Details**

Width Depth **140 540** 

Acreage View

1.81 Garden View