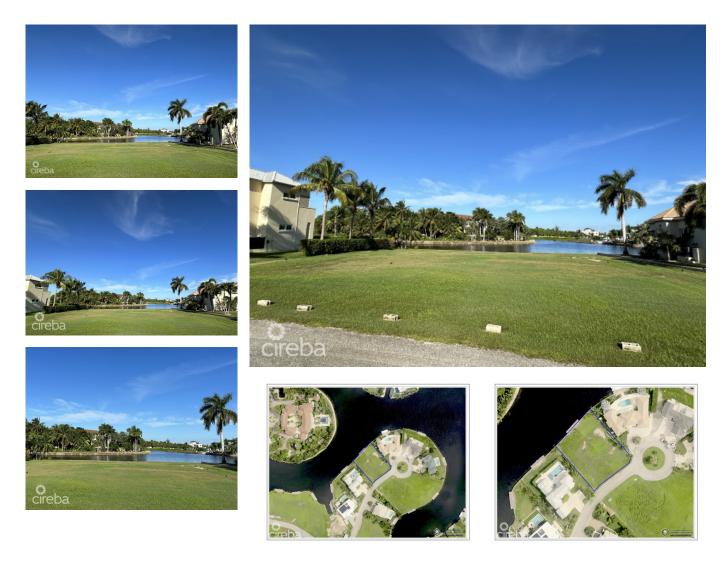

## **Grand Harbour Canal Front Land**

Prospect/Spotts, Grand Cayman MLS# 417105

JAN TOMKINS 345-946-2987 cibroker@candw.ky Welcome to the epitome of waterfront living in the prestigious Grand Harbour Grand Isle community! This exceptional .3757acre parcel boasts a prime location directly along the picturesque canal, offering an idyllic setting for your dream home with a 40' Trex dock. Situated in the heart of this highly sought-after neighborhood, the property enjoys unparalleled convenience, being close to everything you could desire. Whether it's shopping, dining, or recreational activities, all amenities are just a stone's throw away. Experience the perfect blend of tranquility and accessibility in this vibrant and desirable community. Secure your slice of paradise and embark on a journey to build the home you've always envisioned in this truly exceptional location. Agent owned

## **Key Details**

| Width      | Depth       |
|------------|-------------|
| <b>116</b> | <b>144</b>  |
| Acreage    | View        |
| 0.38       | Canal Front |