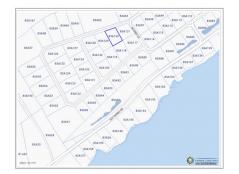

## Large Land Lot On Guy Banks Rd

Little Cayman West, Little Cayman MLS# 417109

## CI\$109,999

YOANA BONILLA yoana@c21cayman.com Take advantage of this grand opportunity featuring 14,375 sqft of land.

Offering 100% stamp duty and import duty waivers making it easy to purchase and build in Little Cayman.

## **Essential Information**

 Type
 Status
 MLS#

 Land
 Current
 417109

Listing Type Little Cayman / Cayman Brac