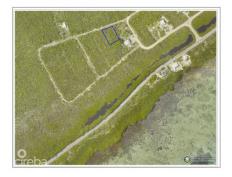

## Large Land Lot On Guy Banks Rd

Little Cayman West, Little Cayman MLS# 417109

## CI\$109,999

YOANA BONILLA yoana@c21cayman.com Take advantage of this grand opportunity featuring 14,375 sqft of land.

Offering 100% stamp duty and import duty waivers making it easy to purchase and build in Little Cayman.

Acreage 0.33 View Garden View

The information contained herein has been furnished by the owner and or their nominee and represented by them to be accurate. The listing company, agent and CIREBA MLS disclaims any liability or responsibility for any inaccuracies, errors or omissions in the represented information and all the information contained herein is subject to errors, omissions, price changes, prior sale or withdrawal, without notice and is at all times subject to verification by the purchaser.