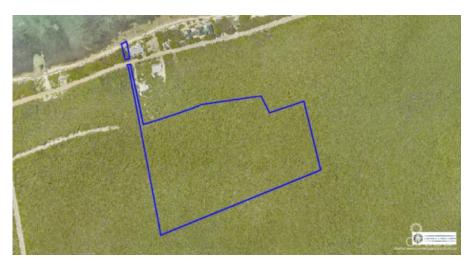

## Little Cayman East Lot - 13 Acres

Little Cayman East, Little Cayman MLS# 417116

## CI\$275,000

BIANCA ALBERGA 345-233-5224 bianca.alberga@remax.ky

Here is your chance to own over 13 acres of prime land in Little Cayman! Elevation ranging from 15-24ft above sea level! Includes 0.06 acres on the ocean side with 30 ft of ocean frontage. Gorgeous breezes and natural protection from storms. Many indigenous shade trees and local orchids on the northside of Little Cayman!There are many possibilities for development including a private estate or apartments. Phenomenal price at only ci\$1.90 per SQFT! Call or email today.

## **Key Details**

| Width            | Depth                                     |
|------------------|-------------------------------------------|
| <b>979</b>       | <b>610</b>                                |
| Acreage<br>13.00 | View<br><b>Beach View, Garden</b><br>View |