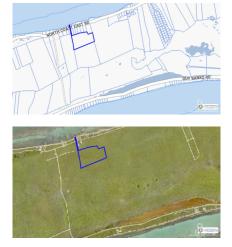

## Little Cayman East Lot - 13 Acres

Little Cayman East, Little Cayman MLS# 417116

## CI\$275,000

BIANCA ALBERGA 345-233-5224 bianca.alberga@remax.ky

Here is your chance to own over 13 acres of prime land in Little Cayman! Elevation ranging from 15-24ft above sea level! Includes 0.06 acres on the ocean side with 30 ft of ocean frontage. Gorgeous breezes and natural protection from storms. Many indigenous shade trees and local orchids on the northside of Little Cayman!There are many possibilities for development including a private estate or apartments. Phenomenal price at only ci\$1.90 per SQFT! Call or email today.

## **Key Details**

| Width            | Depth                                     |
|------------------|-------------------------------------------|
| <b>979</b>       | <b>610</b>                                |
| Acreage<br>13.00 | View<br><b>Beach View, Garden</b><br>View |