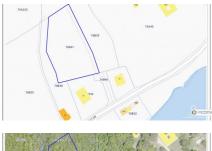

## **East End Land**

East End / High Rock, Grand Cayman MLS# 417140

## CI\$310,000

CINDY RAYMOND 345-949-9752 cindy.raymond@remax.ky

KIM LUND 345-949-9772 kim.lund@remax.ky With over an acre of land, it is an ideal site for you to build your dream home. Situated just across from the Caribbean Sea, featuring spectacular views and a cooling breeze from the Sea. Vacant lot is located just across from House #56. Priced low to sell quickly!

## **Key Details**

| Width      | Depth         |
|------------|---------------|
| <b>188</b> | <b>310</b>    |
| Acreage    | View          |
| 1.18       | <b>Inland</b> |

The information contained herein has been furnished by the owner and or their nominee and represented by them to be accurate. The listing company, agent and CIREBA MLS disclaims any liability or responsibility for any inaccuracies, errors or omissions in the represented information and all the information contained herein is subject to errors, omissions, price changes, prior sale or withdrawal, without notice and is at all times subject to verification by the purchaser.