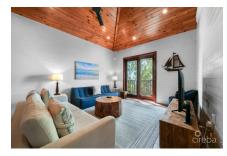

## US\$775,000

Top floor units with beautiful views of the Caribbean Sea and stunning sunsets. This unit has 13 foot ceilings with an open living space with a spacious patio. Open floor concept that is great for entertaining.

Solar array on the roof top, gas/propane hot water on demand, gas dryer and stove will keep electrical costs down.

Dedicated under cover parking with a storage space for diving or kiting gear. Diving and snorkeling from the shore, including on site dive operator Divetech.