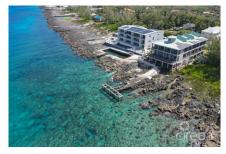

# **Lighthouse Point**

West Bay, Grand Cayman MLS# 417169

## US\$775,000

Top floor units with beautiful views of the Caribbean Sea and stunning sunsets. This unit has 13 foot ceilings with an open living space with a spacious patio. Open floor concept that is great for entertaining.

Solar array on the roof top, gas/propane hot water on demand, gas dryer and stove will keep electrical costs down.

Dedicated under cover parking with a storage space for diving or kiting gear. Diving and snorkeling from the shore, including on site dive operator Divetech.