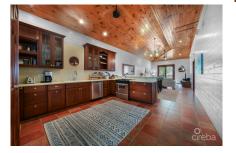

## US\$775,000

Top floor units with beautiful views of the Caribbean Sea and stunning sunsets. This unit has 13 foot ceilings with an open living space with a spacious patio. Open floor concept that is great for entertaining.