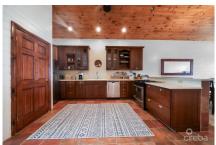

## US\$775,000

Top floor units with beautiful views of the Caribbean Sea and stunning sunsets. This unit has 13 foot ceilings with an open living space with a spacious patio. Open floor concept that is great for entertaining.