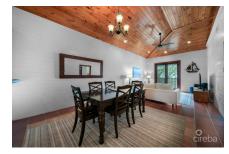

## US\$775,000

Top floor units with beautiful views of the Caribbean Sea and stunning sunsets. This unit has 13 foot ceilings with an open living space with a spacious patio. Open floor concept that is great for entertaining.

VIVO Restaurant is located on the ground level offering local fish, vegan/vegetarian made fresh daily.

Currently set up for short term rental with a property manager. Great for an investment or move into your new home.