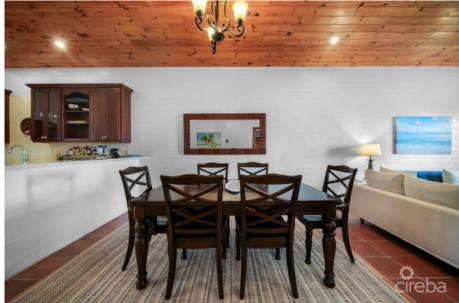

## US\$775,000

Top floor units with beautiful views of the Caribbean Sea and stunning sunsets. This unit has 13 foot ceilings with an open living space with a spacious patio. Open floor concept that is great for entertaining.