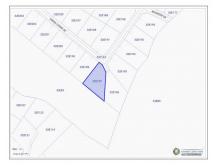

## **Stonewood Lot - New Development**

Savannah / Lower Valley, Grand Cayman MLS# 417191

## **Key Details**

Width Depth **130 112** 

Acreage View

0.24 Garden View