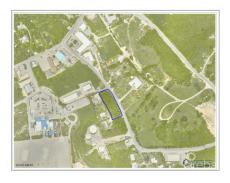

## Cayman Brac Inland 0.7 Of An Acre Cross Road Near Tibbetts Square

Cayman Brac West, Cayman Brac MLS# 413689

## US\$295,000

**NEIL WILLIAMS** 345 623-9999 neil@williams2realestate.com

Amazing centrally located 0.7 of an acre of land. Walking distance from the nearby airport and Tibbetts square complex on Cross Road north side of Cayman Brac. Land like this just simply doesnt come on the market very often . Perfect for Commercial use . Call now

## **Key Details**

Width Depth **105 265** 

Acreage View **0.70** Inland