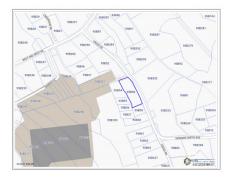

## Cayman Brac Inland 0.7 Of An Acre Cross Road Near Tibbetts Square

Cayman Brac West, Cayman Brac MLS# 413689

## US\$295,000

**NEIL WILLIAMS** 345 623-9999 neil@williams2realestate.com

Amazing centrally located 0.7 of an acre of land. Walking distance from the nearby airport and Tibbetts square complex on Cross Road north side of Cayman Brac. Land like this just simply doesnt come on the market very often . Perfect for Commercial use . Call now

## **Key Details**

Width Depth **105 265** 

Acreage View **0.70** Inland