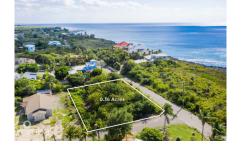

## Sea Spray 0.36 Acres, Beach Bay

Savannah / Lower Valley, Grand Cayman MLS# 417203

## CI\$380,000

**SEBASTIEN NEHME** sebastien@propertycayman.com

Fantastic chance to own a piece of land in Beach Bay. Located at the end of Sea Spray Drive and on one of the highest elevation points in Grand Cayman, this land offers an ideal opportunity to construct your dream home. Enjoy plenty of space for a swimming pool, guest house, and your own uniquely designed property.

## **Key Details**

Width Depth **150 102** 

Acreage View **0.36** Inland