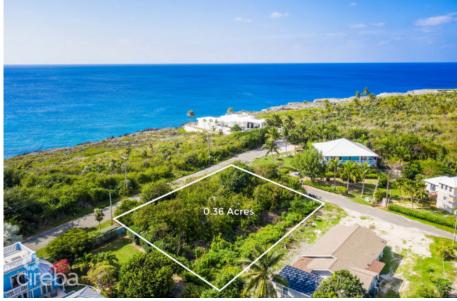

## Sea Spray 0.36 Acres, Beach Bay

Savannah / Lower Valley, Grand Cayman MLS# 417203

## CI\$380,000

**SEBASTIEN NEHME** sebastien@propertycayman.com

Fantastic chance to own a piece of land in Beach Bay. Located at the end of Sea Spray Drive and on one of the highest elevation points in Grand Cayman, this land offers an ideal opportunity to construct your dream home. Enjoy plenty of space for a swimming pool, guest house, and your own uniquely designed property.

## **Key Details**

Width Depth **150 102** 

Acreage View **0.36** Inland