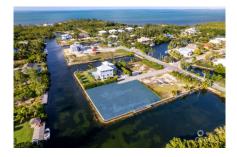

## CI\$675,000

**PAULA McCARTNEY** 345-949-3521 paula@bhhscaymanislands.com

A quick walk to the Cayman Islands Sailing Club and nestled amongst a neighbourhood of stunning high-end homes, sits this rare .3636 of an acre, corner canal parcel. Boasting approximately 250 feet of water frontage, sea wall and your private boat dock already in place, this property is ready for your dream home. Quality ensuring covenants and a short putt into our North Sound playground make this one of Caymans most attractive canal front parcels. Once its gone

## **Key Details**

Width Depth **120 140** 

Acreage View

0.36 Canal Front, Canal

**View**