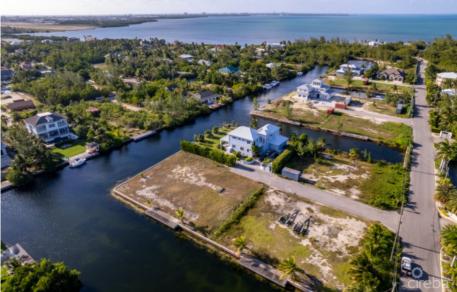

## CI\$675,000

**PAULA McCARTNEY** 345-949-3521 paula@bhhscaymanislands.com

A quick walk to the Cayman Islands Sailing Club and nestled amongst a neighbourhood of stunning high-end homes, sits this rare .3636 of an acre, corner canal parcel. Boasting approximately 250 feet of water frontage, sea wall and your private boat dock already in place, this property is ready for your dream home. Quality ensuring covenants and a short putt into our North Sound playground make this one of Caymans most attractive canal front parcels. Once its gone

## **Key Details**

Width Depth **120 140** 

Acreage View

0.36 Canal Front, Canal

**View**