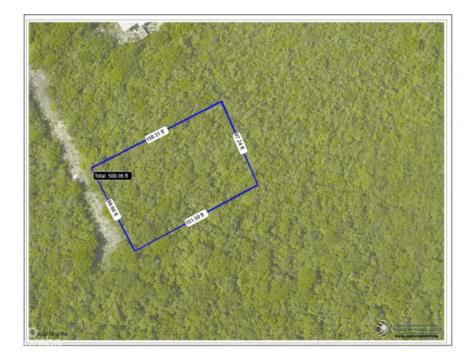

256 Crighton Building, Crewe Rd, PO BOX 1977, Grand Cayman, KY1-1104, Cayman Islands

Phone: +1 (345) 949-7099 Fax: +1 (345) 949-6819 Email: info@cireba.com

## **Little Cayman North West**

Little Cayman West, Little Cayman MLS# 417220

## CI\$60,000









**DAVID GORDON** david@irg.ky

Tucked neatly on a quiet dirt road, this slice of paradise celebrates all that Little Cayman is today! Suitable for a vacation/investment home or holding for future generations/opportunities!

The crown jewel of The Cayman Islands- Little Cayman!

## **Essential Information**

Type Status MLS# Listing Type
Land Current 417220 Little Cayman /
Cayman Brac

## **Key Details**

Width Depth **151** 97

Acreage View **0.36 Garden View**