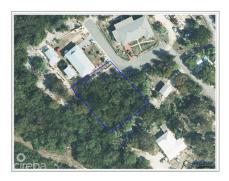

## Large House Lot In Ee

East End / High Rock, Grand Cayman MLS# 417229

## CI\$135,000

MARIA SANCHEZ maria@c21cayman.com

Nestled in the peaceful community of East End, this expansive house lot offers a unique opportunity to create your dream home in a tranquil and idyllic setting. Encompassing ample space, the property provides a canvas for designing a large and luxurious home surrounded by natures beauty.

## **Key Details**

Width Depth **107 133** 

Acreage View

0.29 Garden View