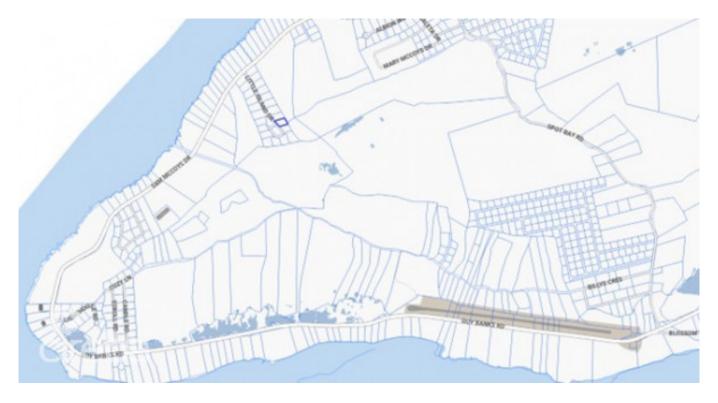

## Little Cayman Land - 19ft Elevation

Little Cayman West, Little Cayman MLS# 417240

## CI\$65,000

HARRIET LOTT harriet@tensails.ky Great opportunity to snap up a slice of Little Cayman paradise. This 0.33 acre land parcel is located in Spy Glass Hill at an unbelievable 19ft of elevation. Perfect spot to build your vacation home or permanent residence with well planned land covenants to protect your investment.