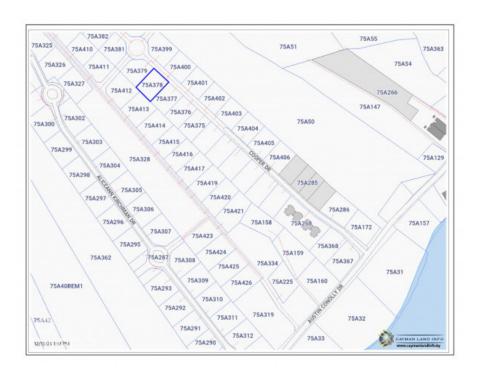

## CI\$139,000

**GLENDA PINO** glenda@c21cayman.com

YOANA BONILLA yoana@c21cayman.com Indulge in affordable island living with this charming 0.2299-acre lot situated in the tranquil district of East End on Cooper Drive.

## **Key Details**

Width Depth **88 116** 

Acreage View **0.23** Inland