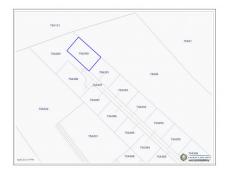

## Ocean Breeze, Lot #22

East End / High Rock, Grand Cayman MLS# 417242

## **Key Details**

Width Depth **82** 138

Acreage View **0.23** Inland