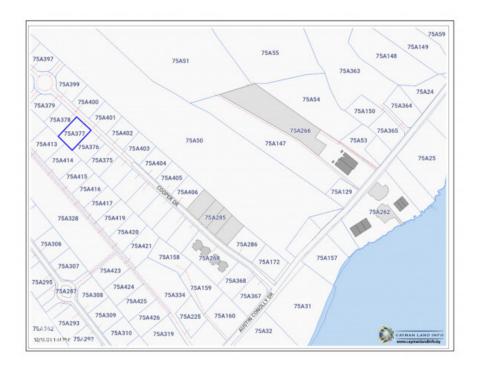

## Ocean Breeze, Lot #11

East End / High Rock, Grand Cayman MLS# 417245

## **Essential Information**

Type Status MLS# Listing Type
Land Current 417245 Low Density
Residential

## **Key Details**

Width Depth **86 119** 

Acreage View

0.23 Garden View