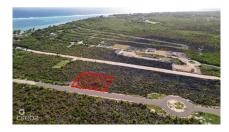

## Ocean Breeze, Lot #11

East End / High Rock, Grand Cayman MLS# 417245

## CI\$139,000

**GLENDA PINO** glenda@c21cayman.com

YOANA BONILLA yoana@c21cayman.com

Uncover the perfect blend of affordability and island living with this 0.23-acre lot located in the serene district of East End on Cooper Drive.

With its close proximity to breathtaking beaches, delectable restaurants, and essential amenities, this parcel of land provides an affordable opportunity to embrace the tranquility and beauty of the Cayman Islands.

Surrounded by natures splendor, this affordable lot serves as an ideal canvas for realizing your vision of the perfect home.