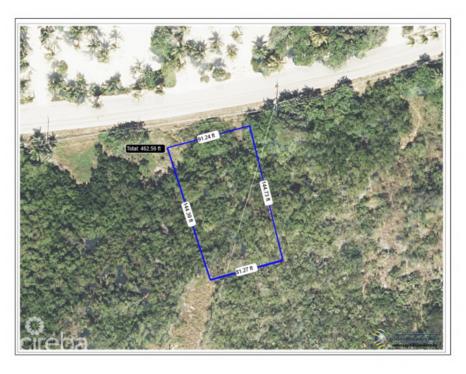

256 Crighton Building, Crewe Rd, PO BOX 1977, Grand Cayman, KY1-1104, Cayman Islands

Phone: +1 (345) 949-7099 Fax: +1 (345) 949-6819 Email: info@cireba.com

## 0.28 Lot On Old Robin Road - North Side

Midland East, Grand Cayman MLS# 417246

## CI\$259,000











**ANTHONY LAWSON** 345-949-3521 anthony@bhhscaymanislands.com



MORGAN SCHIRN morgan@bhhscaymanislands.com

Discover the perfect canvas for your dream home or investment property with this 0.287-acre parcel of raw land in the serene Old Man Bay, Cayman Islands. Nestled in a tranquil and picturesque setting off of Old Robin Road, the sprawling landscape with native vegetation allows for a charming, personalized sanctuary. Despite its secluded feel, it is located a short drive to amenities, including restaurants, shops, grocery, and local attractions such as the Crystal Caves and public beaches, creating a perfect blend for a truly unique and promising investment. A true island oasis awaits! Call today to learn more.

## **Essential Information**

Type Status MLS# Listing Type
Land Curr