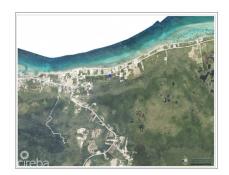

## 0.28 Lot On Old Robin Road - North Side

Midland East, Grand Cayman MLS# 417246

## CI\$259,000

**ANTHONY LAWSON** 345-949-3521 anthony@bhhscaymanislands.com

MORGAN SCHIRN morgan@bhhscaymanislands.com

Discover the perfect canvas for your dream home or investment property with this 0.287-acre parcel of raw land in the serene Old Man Bay, Cayman Islands. Nestled in a tranquil and picturesque setting off of Old Robin Road, the sprawling landscape with native vegetation allows for a charming, personalized sanctuary. Despite its secluded feel, it is located a short drive to amenities, including restaurants, shops, grocery, and local attractions such as the Crystal Caves and public beaches, creating a perfect blend for a truly unique and promising investment. A true island oasis awaits! Call today to learn more.