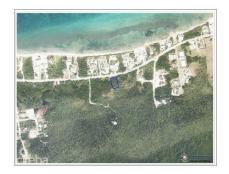

## 0.28 Lot On Old Robin Road - North Side

Midland East, Grand Cayman MLS# 417246

## CI\$259,000

**ANTHONY LAWSON** 345-949-3521 anthony@bhhscaymanislands.com

MORGAN SCHIRN morgan@bhhscaymanislands.com

Discover the perfect canvas for your dream home or investment property with this 0.287-acre parcel of raw land in the serene Old Man Bay, Cayman Islands. Nestled in a tranquil and picturesque setting off of Old Robin Road, the sprawling landscape with native vegetation allows for a charming, personalized sanctuary. Despite its secluded feel, it is located a short drive to amenities, including restaurants, shops, grocery, and local attractions such as the Crystal Caves and public beaches, creating a perfect blend for a truly unique and promising investment. A true island oasis awaits! Call today to learn more.