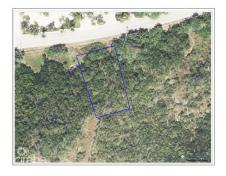

## 0.28 Lot On Old Robin Road - North Side

Midland East, Grand Cayman MLS# 417246

## CI\$259,000

**ANTHONY LAWSON** 345-949-3521 anthony@bhhscaymanislands.com

MORGAN SCHIRN morgan@bhhscaymanislands.com

Discover the perfect canvas for your dream home or investment property with this 0.287-acre parcel of raw land in the serene Old Man Bay, Cayman Islands. Nestled in a tranquil and picturesque setting off of Old Robin Road, the sprawling landscape with native vegetation allows for a charming, personalized sanctuary. Despite its secluded feel, it is located a short drive to amenities, including restaurants, shops, grocery, and local attractions such as the Crystal Caves and public beaches, creating a perfect blend for a truly unique and promising investment. A true island oasis awaits! Call today to learn more.

## **Key Details**

Width Depth **91 144** 

Acreage View **0.29** Inland