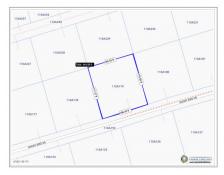

## **Booby Bird Dr**

Cayman Brac East, Cayman Brac MLS# 417253

## **Key Details**

Width Depth **106 116** 

Acreage View

0.29 Garden View