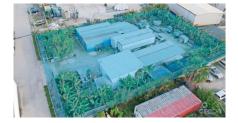

The property has great amenities, with storage sheds and covered work stations on site. There are also 2 bathrooms with plumbing. The property site is fully gated, with a cement wall and chain link fence that is locked at the front of the parcel. There are containers on the land that can be sold with the property, adding extra value.