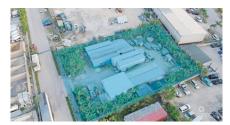

The property has great amenities, with storage sheds and covered work stations on site. There are also 2 bathrooms with plumbing. The property site is fully gated, with a cement wall and chain link fence that is locked at the front of the parcel. There are containers on the land that can be sold with the property, adding extra value.