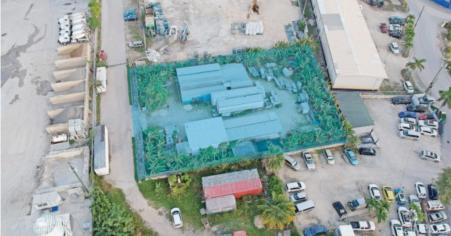

The property has great amenities, with storage sheds and covered work stations on site. There are also 2 bathrooms with plumbing. The property site is fully gated, with a cement wall and chain link fence that is locked at the front of the parcel. There are containers on the land that can be sold with the property, adding extra value.