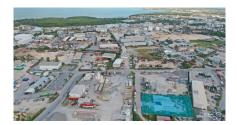

# Heavy Industrial Development Land Off Seymour Drive-massive Reduction!!- Motivated Seller

George Town, Grand Cayman MLS# 417257

## CI\$1,600,000

MARQUES RIDDICK 345-233-5000 marques.riddick@remax.ky

One of the most prime development land parcels available! High traffic location with all the attributes needed for a successful mixed-use commercial/industrial development with Heavy Industrial Zoning. Perfect location for a warehouse. Central George Town Location, minutes to the Airport and Airport access road for easy commutes.

The property has great amenities, with storage sheds and covered work stations on site. There are also 2 bathrooms with plumbing. The property site is fully gated, with a cement wall and chain link fence that is locked at the front of the parcel. There are containers on the land that can be sold with the property, adding extra value.