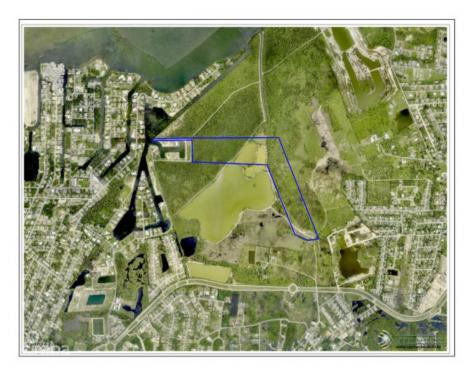

## CI\$5,500,000

QUATRO HATCH quatro@1503propertygroup.com

This property offers exceptional development potential, perfectly suited for a large-scale residential project. With a natural lake/pond on site, you have the added benefit of easily sourcing fill for the entire property. The un-improved easement off the East/West Bypass provides direct road access, enhancing the convenience of future development. Zoned for low-density residential use, the property is ideal for creating approximately 120 house lots, each with significant retail value. Alternatively, it could be developed into a middle-income housing community, offering tremendous investment potential in a growing area.

## **Key Details**

| Width        | Depth              |
|--------------|--------------------|
| <b>525</b>   | <b>4,100</b>       |
| Acreage      | View               |
| <b>48.00</b> | <b>Garden View</b> |