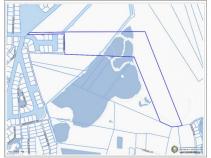

## CI\$5,500,000

QUATRO HATCH quatro@1503propertygroup.com

This property offers exceptional development potential, perfectly suited for a large-scale residential project. With a natural lake/pond on site, you have the added benefit of easily sourcing fill for the entire property. The un-improved easement off the East/West Bypass provides direct road access, enhancing the convenience of future development. Zoned for low-density residential use, the property is ideal for creating approximately 120 house lots, each with significant retail value. Alternatively, it could be developed into a middle-income housing community, offering tremendous investment potential in a growing area.

## **Key Details**

| Width        | Depth              |
|--------------|--------------------|
| <b>525</b>   | <b>4,100</b>       |
| Acreage      | View               |
| <b>48.00</b> | <b>Garden View</b> |