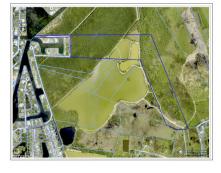

## CI\$5,500,000

QUATRO HATCH quatro@1503propertygroup.com

This property offers exceptional development potential, perfectly suited for a large-scale residential project. With a natural lake/pond on site, you have the added benefit of easily sourcing fill for the entire property. The un-improved easement off the East/West Bypass provides direct road access, enhancing the convenience of future development. Zoned for low-density residential use, the property is ideal for creating approximately 120 house lots, each with significant retail value. Alternatively, it could be developed into a middle-income housing community, offering tremendous investment potential in a growing area.

## **Key Details**

| Width        | Depth              |
|--------------|--------------------|
| <b>525</b>   | <b>4,100</b>       |
| Acreage      | View               |
| <b>48.00</b> | <b>Garden View</b> |