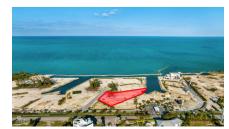

## Diamond's Edge Waterfront Estate Lot 10

Seven Mile Corridor, Grand Cayman MLS# 415590

US\$2,195,000

**JILL DAVISON** jill@1503propertygroup.com

Build your dream home in one of the last remaining oceanfront lots in Cayman. Located on the North Sound, with unparalleled views and direct boating access this .6754 acre lot enjoys year round breezes and obstructed views of the North Sound. With high-end cantilevered docks built-in for every homeowner along with a native stone seawall surrounding the oceanfront canals you are ensured long term reinforcement and stability and your piece of paradise will have the seamless feel that makes this enclave unique. From 24-hour manned CCTV security entrance gates to customized streetlights and curbing along with special design details in the common areas - manicured spaces, extensive landscaping, on site maintenance, private refuse collection and underground utilities - they all work in harmony to ensure that Diamond's Edge is finished to the highest standards. Presenting a unique oceanfront enclave at Cayman's Most Distinctive Address. Diamond's Edge... A Rare Offering for the Discerning Few!

## **Key Details**

Width Depth **200 240** 

Acreage View

0.65 Canal Front, Water

Front

## **Additional Feature**

Zoning Covenants Approx. Water Frontage Road Frontage

Hotel/Tourism Yes 100 211

Soil **Marl**