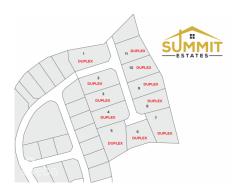

## **Summit Estates- Duplex Lot 1**

East End / High Rock, Grand Cayman MLS# 415603

## CI\$124,427

**MATTHEW BROWN** 345-949-7677 matt@rainbow.ky

Take advantage of this opportunity to invest in this tranquil subdivision in the heart of East End. Large duplex lots available with covenants to protect your investment. Purchase adjoining lots to build apartments. Only 11 lots available, scheduled for completion in 2024.

## **Essential Information**

Type Status MLS# Listing Type
Land Pen/Con 415603 Med Density
Residential

## **Key Details**

Width Depth **85 160** 

Acreage View **0.30 Garden View**