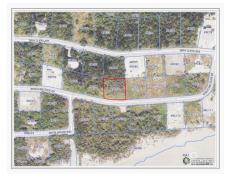

## Splendid View Lot, North Side

North Side, Grand Cayman MLS# 417285

## CI\$125,000

Introducing an exceptional opportunity to build your dream home in the district of North Side, on the stunning island of Grand Cayman. This desirable parcel is situated in a subdivision with elevations ranging between 10 and 16 feet above sea level, ensuring your property remains safe from flooding.

Zoned as Medium Density Residential, this lot offers a multitude of possibilities, allowing for the construction of stand-alone, semi-detached, and duplex properties. The generous size of the lot, measuring 0.2477 acres, provides ample space to create a truly remarkable living space that suits your unique vision.