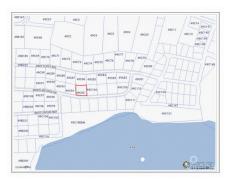

## Splendid View Lot, North Side

North Side, Grand Cayman MLS# 417285

## CI\$125,000

Introducing an exceptional opportunity to build your dream home in the district of North Side, on the stunning island of Grand Cayman. This desirable parcel is situated in a subdivision with elevations ranging between 10 and 16 feet above sea level, ensuring your property remains safe from flooding.

Zoned as Medium Density Residential, this lot offers a multitude of possibilities, allowing for the construction of stand-alone, semi-detached, and duplex properties. The generous size of the lot, measuring 0.2477 acres, provides ample space to create a truly remarkable living space that suits your unique vision.