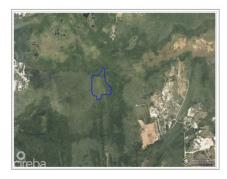

## **Exquisite 43-acre Land Bordering Salina's Reserve**

East Interior, Grand Cayman MLS# 417286

## CI\$1,100,000

**MONA MIRZAIE** mona.mirzaie@theagencyre.com

43 Acres of light industrial land at impeccable value, neighboring Salinas reserve.

Close to the projected east/west arterial extension.

**CRISTIN ALEXANDER** cristin.alexander@theagencyre.com